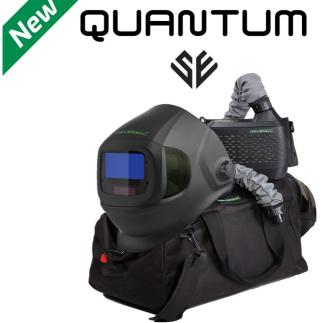

## **DESCRIPTION**

• Quantum SE features maximum field of view, with easy observation of the surrounding area. Ultra-wide Field of View: 107 x 55mm field of view, providing expansive and clear perspective of the work environment. Side lenses: Shade 5 side lenses on both sides, maximises the welder's field of view. Enhancing surrounding vision and minimise workplace hazards. Digital Display: The smart digital backlit screen clear and accurate visibility of your welding settings, even in low-light or dark environments.

## **RP225** QUANTUM HELMET WITH QUANTUM AIR PAPR KIT BAG COMPLETE (WITH ADF930S) (copy)

| Helmet Material | High impact resistance Nylon |
|-----------------|------------------------------|
| Total Weight    | 620g                         |